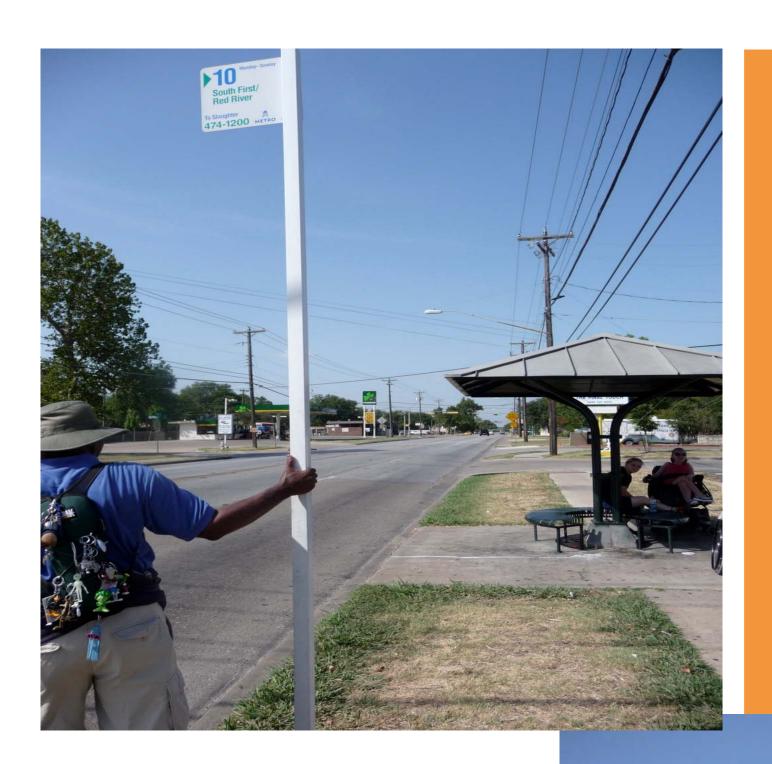

## Strategic Teaming: Covering the Spectrum

- Teaming perspectives
- Assessing the network environment
- Developing "no-wronganswer," tangible recommendations