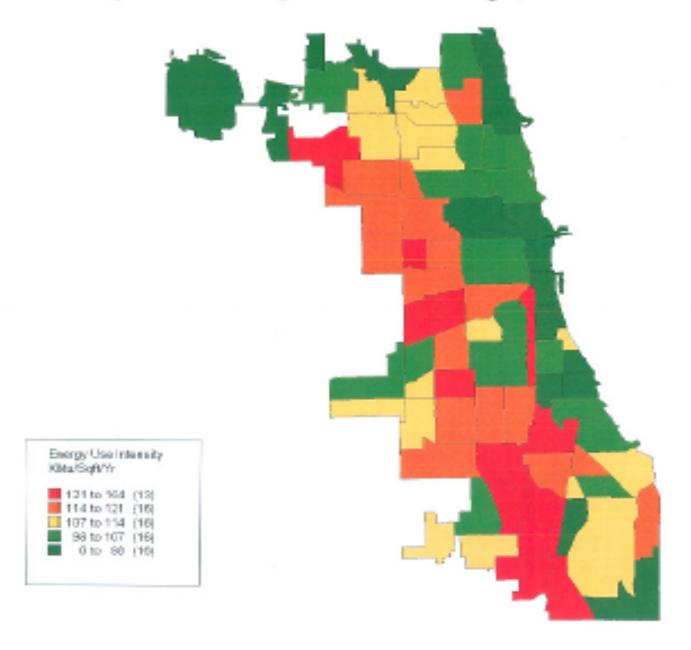

### Energy Use Intensity of Two to Four Unit Homes by Community Area in Chicago, 2005