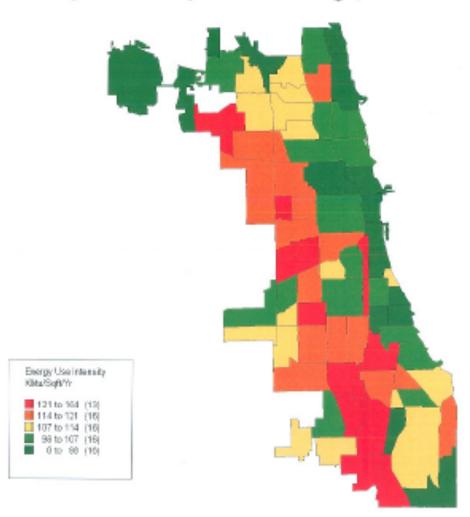

### Energy Use Intensity of Two to Four Unit Homes by Community Area in Chicago, 2005