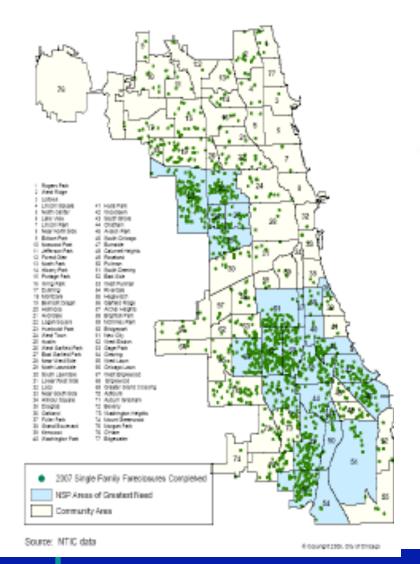

#### 2007 Single Family Foreclosures Completed NSP Areas of Greatest Need Report Facts First Ridge URHA 41 HUB FIRE 42 TROOMS 43 SHIP STOR UNIONSOLIN Later new Nor-note tros 49 AGENTAL All Rook Crises G. Navani Park C floreign 11 Jeffersonflat. G. Forestiller G. Koshifiak All Columniting to 21 Facilities SI Pulmer H. Back Deeling III Portego Facts C factor D DETRUME TO BEIGHT 17 DIANIQ 18 MORDAN M RHOW IN HEAVIER IN COPINE TION TO BEFORE DOME. ZI HIROS ZI AOUSH ET ACREMENTS B BUTTERS ZI LIGHTRORY ST SQUARE PAR 21 Hartoot Feet 24 Hert Tours G Brigger H Harristy G Heat Braker 20 Auto 20 New Service Park Cl. Gage/Fach 27 But Selection has 64 County 65 Septimen 2) Servinible 21 Sub-Laurice 65 Oringolasso 21 Solf Lances er met browner 21 Mar (0,000) 21 Line 74/61 108 21 Line 74/61 108 es disperson es desprésant troons 15 Adoles 11 Adult Gratan 12 Birds 15 Salety Pages 15 Saletype Pages 16 Saletype Pages 24 WHOU TOWER 31 Disglip 36 Debend 10 Magazitek 10 Oran 17 Bigeratio li ferrificient 31 Sevensel 42 Technique Park 2007 Single Family Fareolosures Completed NSP Areas of Greatest Need Community Area Source: NTIC data 6 counget stor, on interespondent

#### 2007 Single Family Foreclosures Completed NSP Areas of Greatest Need